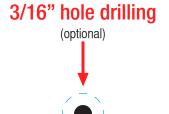

#### **ARTWORK WITH BORDERS**

Minimum border thickness must be 1/4 (0.25") thick plus the 1/8 (0.125") bleed for correct print ready artwork. Total border size from the bleed line is 3/8 (0.375"). Border example on the left.

#### bleed

Artwork that reaches the cutline needs to extend to the edge of the **red line**.

#### cut line -

This is where your artwork will be trimmed. (Finished size ordered)

#### safety -

All text must be kept within the **blue line** 

# FRONT COVER

12" x 12" Saddle Stitched Calendar





## JANUARY IMAGE

## January 2025

| SUNDAY | MONDAY                               | TUESDAY | WEDNESDAY      | THURSDAY | FRIDAY | SATURDAY |
|--------|--------------------------------------|---------|----------------|----------|--------|----------|
| 29     | 3 0                                  | 3 1     | 1              | 2        | 3      | 4        |
|        |                                      |         | New Year's Day |          |        |          |
| 5      | 6                                    | 7       | 8              | 9        | 10     | 11       |
| 12     | 13                                   | 14      | 15             | 16       | 17     | 18       |
| 19     | 20<br>Martin Luther<br>King, Jr. Day | 2 1     | 22             | 23       | 24     | 2 5      |
| 26